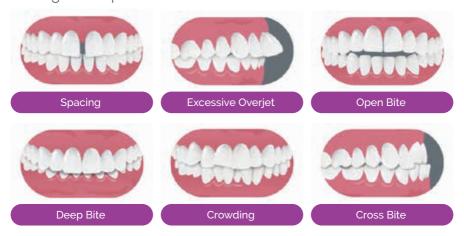

## Case selection

TruVinci provides consistent outcomes for a range of case types such as those listed below. For more advanced cases please get in touch directly and we'd be happy to talk through the options.