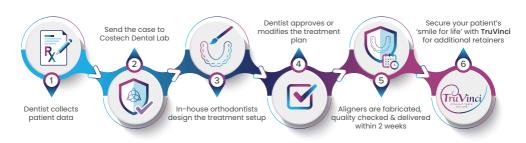

is an international powerhouse with a proven history of consistent results and happy patients. They are one of the few non-resident teams to achieve FDA approval in the United States and have accrued an impressive track record since inception:

- Designed by Orthodontists with full case planning
- 3,700+ Dentists served
- 50,000+ Happy smiles created

## Case selection

TruVinci provides consistent outcomes for a range of case types such as those listed below. For more advanced cases please get in touch directly and we'd be happy to talk through the options.



## **Assured Smile Commitment**

Get refinements & assistance until the desired smile is achieved

Includes: Design, Planning, Fabrication, Attachment Template, 3D Printed Before & After Model and Retainer\*

### How does it work?



# **Pricing**

### **SMALL**

#### **UP TO 20 ALIGNERS**

- **⊘** Design
- **O** Planning
- Attachment Template
- - Retainer

£599

### **MEDIUM**

#### UP TO 40 ALIGNERS

- **⊘** Design
- **OPPRINTING**
- Attachment Template
- 3D Printed Before & After Model

£899

### **EXTENDED**

#### UP TO 80 ALIGNERS

- ✓ Design
- **O** Planning
- Attachment Template
- 3D Printed Before & After Model

All Inclusive: Design, Planning, Fabrication, Attachment Template, 3D Printed Before & After Model, Refinement\* & Retainer\*\*

\* Up to 20% Refinement Covered | \*\* 1 Set of Retainers Included | Treatment Expiration 1yr (Small), 2yrs (Medium), Syrs (Extended) | Cancellation & Replacement Charges Apply | Additional Aligners £25.00



**Exclusive FDA** Approved Material



Affordable Alternative to P