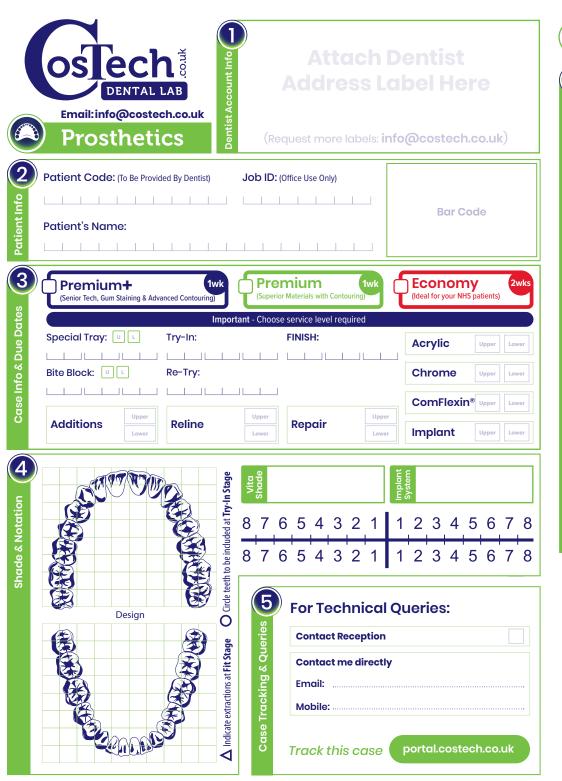

# What's The Difference?

|                                 | 1wk          | 1wk                                                                                                                                                                                                                                                                                                                                                                                                                                                                                                                                                                                                                                                                                                                                                                                                                                                                                                                                                                                                                                                                                                                                                                                                                                                                                                                                                                                                                                                                                                                                                                                                                                                                                                                                                                                                                                                                                                                                                                                                                                                                                                                                  | 2wks                |
|---------------------------------|--------------|--------------------------------------------------------------------------------------------------------------------------------------------------------------------------------------------------------------------------------------------------------------------------------------------------------------------------------------------------------------------------------------------------------------------------------------------------------------------------------------------------------------------------------------------------------------------------------------------------------------------------------------------------------------------------------------------------------------------------------------------------------------------------------------------------------------------------------------------------------------------------------------------------------------------------------------------------------------------------------------------------------------------------------------------------------------------------------------------------------------------------------------------------------------------------------------------------------------------------------------------------------------------------------------------------------------------------------------------------------------------------------------------------------------------------------------------------------------------------------------------------------------------------------------------------------------------------------------------------------------------------------------------------------------------------------------------------------------------------------------------------------------------------------------------------------------------------------------------------------------------------------------------------------------------------------------------------------------------------------------------------------------------------------------------------------------------------------------------------------------------------------------|---------------------|
| SERVICE LEVEL<br>What To Expect | Premium +    | Premium                                                                                                                                                                                                                                                                                                                                                                                                                                                                                                                                                                                                                                                                                                                                                                                                                                                                                                                                                                                                                                                                                                                                                                                                                                                                                                                                                                                                                                                                                                                                                                                                                                                                                                                                                                                                                                                                                                                                                                                                                                                                                                                              | Economy             |
| Brand of Teeth                  | Vitapan      | Vita MFT                                                                                                                                                                                                                                                                                                                                                                                                                                                                                                                                                                                                                                                                                                                                                                                                                                                                                                                                                                                                                                                                                                                                                                                                                                                                                                                                                                                                                                                                                                                                                                                                                                                                                                                                                                                                                                                                                                                                                                                                                                                                                                                             | Centrilux/Acry Rock |
| Acrylic Material                | High Impact  | High Impact                                                                                                                                                                                                                                                                                                                                                                                                                                                                                                                                                                                                                                                                                                                                                                                                                                                                                                                                                                                                                                                                                                                                                                                                                                                                                                                                                                                                                                                                                                                                                                                                                                                                                                                                                                                                                                                                                                                                                                                                                                                                                                                          | Basic               |
| Fast Turnaround                 | $\checkmark$ | $\checkmark$                                                                                                                                                                                                                                                                                                                                                                                                                                                                                                                                                                                                                                                                                                                                                                                                                                                                                                                                                                                                                                                                                                                                                                                                                                                                                                                                                                                                                                                                                                                                                                                                                                                                                                                                                                                                                                                                                                                                                                                                                                                                                                                         | -                   |
| Superior Materials              | $\checkmark$ | $\checkmark$                                                                                                                                                                                                                                                                                                                                                                                                                                                                                                                                                                                                                                                                                                                                                                                                                                                                                                                                                                                                                                                                                                                                                                                                                                                                                                                                                                                                                                                                                                                                                                                                                                                                                                                                                                                                                                                                                                                                                                                                                                                                                                                         | -                   |
| One Senior Technician Per Case  | $\checkmark$ | -                                                                                                                                                                                                                                                                                                                                                                                                                                                                                                                                                                                                                                                                                                                                                                                                                                                                                                                                                                                                                                                                                                                                                                                                                                                                                                                                                                                                                                                                                                                                                                                                                                                                                                                                                                                                                                                                                                                                                                                                                                                                                                                                    | -                   |
| Gum Staining                    | $\checkmark$ | -                                                                                                                                                                                                                                                                                                                                                                                                                                                                                                                                                                                                                                                                                                                                                                                                                                                                                                                                                                                                                                                                                                                                                                                                                                                                                                                                                                                                                                                                                                                                                                                                                                                                                                                                                                                                                                                                                                                                                                                                                                                                                                                                    | -                   |
| Contouring                      |              | -                                                                                                                                                                                                                                                                                                                                                                                                                                                                                                                                                                                                                                                                                                                                                                                                                                                                                                                                                                                                                                                                                                                                                                                                                                                                                                                                                                                                                                                                                                                                                                                                                                                                                                                                                                                                                                                                                                                                                                                                                                                                                                                                    | -                   |
| Digital Scans Accepted          | $\checkmark$ | $\checkmark$                                                                                                                                                                                                                                                                                                                                                                                                                                                                                                                                                                                                                                                                                                                                                                                                                                                                                                                                                                                                                                                                                                                                                                                                                                                                                                                                                                                                                                                                                                                                                                                                                                                                                                                                                                                                                                                                                                                                                                                                                                                                                                                         | $\checkmark$        |
| Tracked Postage on All Stages   | ~            | <ul> <li>Image: A second s</li></ul> | $\checkmark$        |

| PROSTHETICS IN-LAB WORKING TIMES | PREMIUM/+ | ECONOMY |
|----------------------------------|-----------|---------|
| All Acrylic Stages**             | 4 Days    | 8 Days  |
| Chrome Try In*                   | 9 Days    | -       |
| ComFlexin Finish*                | 14 Days   | -       |
| Repairs* (Delivery)              | Next Day  | -       |
| Repairs* (Postal)                | 1 Day     | -       |
| Additions*                       | 1 Day     | -       |